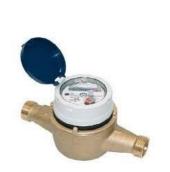

# Automatic Sand Casting Bronze Water Meter Body, High Capacity Water **Meter Flow Meter**

## **Product Specification**

- MATERIAL:
- SIZE:

MEDIA:

- LEAD FREE BRONZE 5/8x1/2", 5/'8x3/4", 3/4"SL, 1", 1&1/2"MIP, 1&1/2" FLG, 2" MIP, 2" FLG COLD WATER
- SURFACE TREATMENT: PLATING
- Highlight:
- NATURAL POWDER COATING NICKLE multi jet water meter body, water flow meter body

Our Product Introduction

| ltem                      | Automatic Sand Casting Bronze Water Meter , High Capacity Water<br>Meter Flow Meter                                                                  |
|---------------------------|------------------------------------------------------------------------------------------------------------------------------------------------------|
| Material                  | C89833,C89836 etc.                                                                                                                                   |
| Dimension                 | 5/8x1/2", 5/'8x3/4", 3/4"SL, 1", 1&1/2"MIP, 1&1/2" FLG, 2" MIP, 2"<br>FLG for AWWA standard water meter                                              |
| Finish                    | Natural, Powder coating,Nickle Plating                                                                                                               |
| Connection                | Threaded or Flanged                                                                                                                                  |
| Process                   | Automatic Sand casting, Shell molding                                                                                                                |
| Machining<br>Equipments   | IMR gravity casting machinin, Japan automatic casting<br>line,CNC,CNC Lathe,Transfer machine for water meters,etc                                    |
| Inspection<br>Equipements | Spectrometer for material composition analysis<br>CMM for diemsion check<br>100% leakage test with 0.6MPa - 0.8MPa by air.<br>100% thread inspection |
| Design                    | OEM/ODM                                                                                                                                              |
| Sampe<br>requested        | Yes                                                                                                                                                  |
| MOQ                       | 500-2000pcs                                                                                                                                          |
| Price Term                | Ex-works, FOB,CIF, etc                                                                                                                               |