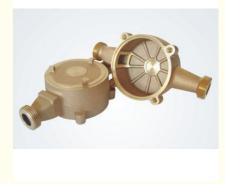

# Automatic Sand Casting Bronze Water Meter Body, High Capacity Water **Meter Flow Meter**

## **Product Specification**

- MATERIAL:
- SIZE:

MEDIA:

- LEAD FREE BRONZE 5/8x1/2", 5/'8x3/4", 3/4"SL, 1", 1&1/2"MIP, 1&1/2" FLG, 2" MIP, 2" FLG COLD WATER
- SURFACE TREATMENT: PLATING
- Highlight:
- NATURAL POWDER COATING NICKLE multi jet water meter body, water flow meter body

Our Product Introduction

| ltem                      | Automatic Sand Casting Bronze Water Meter , High Capacity Water<br>Meter Flow Meter                                                                  |
|---------------------------|------------------------------------------------------------------------------------------------------------------------------------------------------|
| Material                  | C89833,C89836 etc.                                                                                                                                   |
| Dimension                 | 5/8x1/2", 5/'8x3/4", 3/4"SL, 1", 1&1/2"MIP, 1&1/2" FLG, 2" MIP, 2"<br>FLG for AWWA standard water meter                                              |
| Finish                    | Natural, Powder coating,Nickle Plating                                                                                                               |
| Connection                | Threaded or Flanged                                                                                                                                  |
| Process                   | Automatic Sand casting, Shell molding                                                                                                                |
| Machining<br>Equipments   | IMR gravity casting machinin, Japan automatic casting<br>line,CNC,CNC Lathe,Transfer machine for water meters,etc                                    |
| Inspection<br>Equipements | Spectrometer for material composition analysis<br>CMM for diemsion check<br>100% leakage test with 0.6MPa - 0.8MPa by air.<br>100% thread inspection |
| Design                    | OEM/ODM                                                                                                                                              |
| Sampe<br>requested        | Yes                                                                                                                                                  |
| MOQ                       | 500-2000pcs                                                                                                                                          |
| Price Term                | Ex-works, FOB,CIF, etc                                                                                                                               |