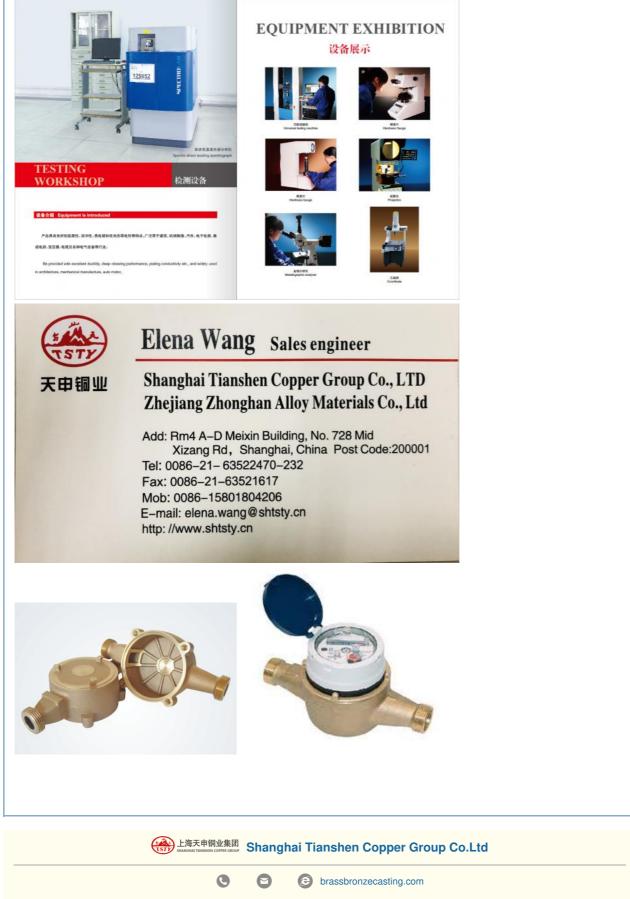

Our Product Introduction

| ltem                      | Automatic Sand Casting Bronze Water Meter , High Capacity Water<br>Meter Flow Meter                                                                  |
|---------------------------|------------------------------------------------------------------------------------------------------------------------------------------------------|
| Material                  | C89833,C89836 etc.                                                                                                                                   |
| Dimension                 | 5/8x1/2", 5/'8x3/4", 3/4"SL, 1", 1&1/2"MIP, 1&1/2" FLG, 2" MIP, 2"<br>FLG for AWWA standard water meter                                              |
| Finish                    | Natural, Powder coating,Nickle Plating                                                                                                               |
| Connection                | Threaded or Flanged                                                                                                                                  |
| Process                   | Automatic Sand casting, Shell molding                                                                                                                |
| Machining<br>Equipments   | IMR gravity casting machinin, Japan automatic casting<br>line,CNC,CNC Lathe,Transfer machine for water meters,etc                                    |
| Inspection<br>Equipements | Spectrometer for material composition analysis<br>CMM for diemsion check<br>100% leakage test with 0.6MPa - 0.8MPa by air.<br>100% thread inspection |
| Design                    | OEM/ODM                                                                                                                                              |
| Sampe<br>requested        | Yes                                                                                                                                                  |
| MOQ                       | 500-2000pcs                                                                                                                                          |
| Price Term                | Ex-works, FOB,CIF, etc                                                                                                                               |

RM 4 A-D, No. 728 Middle Xizang Road, Huangpu District, Shanghai, China